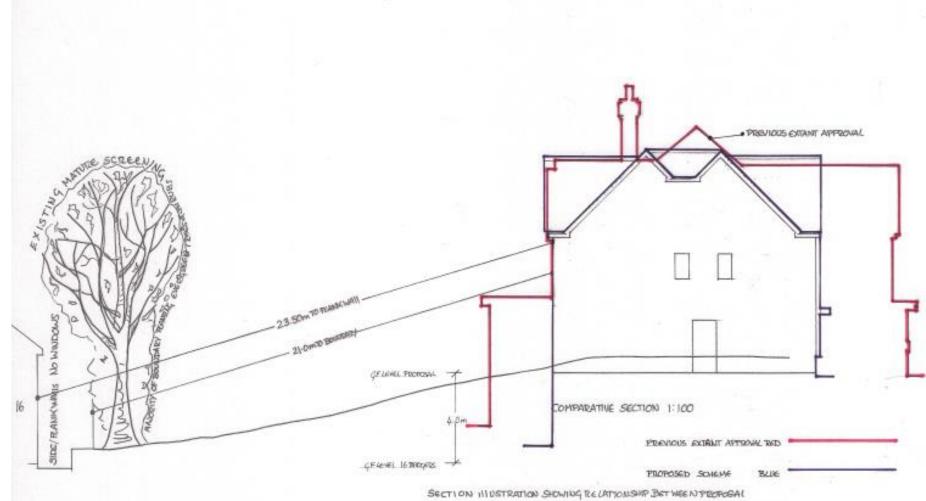

#### Section

SECTION INVSTRATION SHOWING RELATIONSHIP BETWEEN PROPOSAL

8 No. 16 THE BADGERS & HOW SOTO BETTO UDISTRINCES FIRE EXCEED DEQUIREMENTS

8. THE CATENTASCER OF THE INVERTIGENERAL PROPERTY MEDIES SCHEDULG