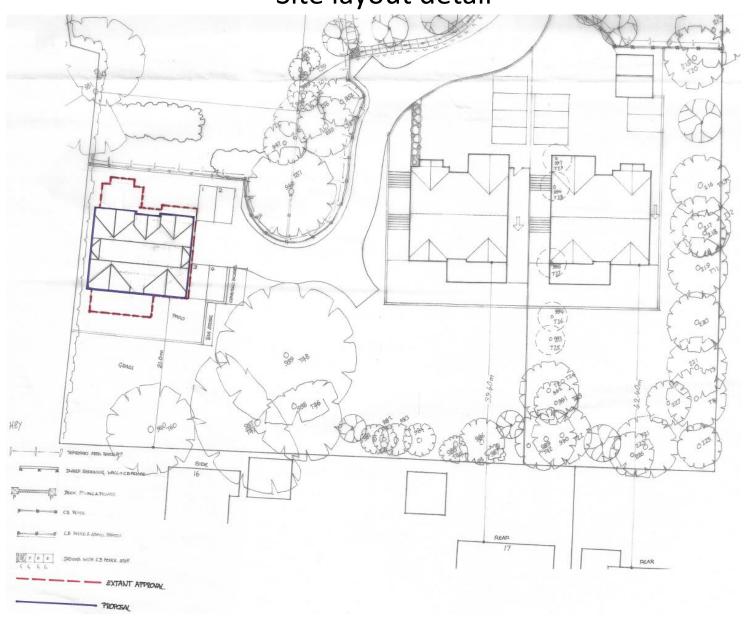

# 22/00978/FUL

32 Lickey Square, Lickey, B45 8HB

New dwelling on the site of a previously approved dwelling (ref 21/00312/FUL) using a previously approved access drive

Recommendation: Approve

#### Site Location



Site layout



Site layout detail



Site layout further detail



# View of site in direction of 16 The Badgers (Summer)





## View of site in direction of 16 The Badgers (January 2023)





# Boundary to 16 The Badgers (January 2023)





# Boundary to 16 The Badgers (January 2023)





## View of site looking south to north (January 2023)



## View of site looking west to east (January 2023)



#### Satellite View





# Birds eye view 1



# Birds eye view 2



#### Section



SECTION INVSTRATION SHOWING RELATIONSHIP BETWEEN PROPOSAL

8 No. 16 THE BADGERS & HOW SOTO BETTO UDISTRINCES FIRE EXCEED DEQUIREMENTS

8. THE CATENTASCER OF THE INVERTIGENERAL PROPERTY MEDIES SCHEDULG

# Proposed floor plans







## Elevations as approved under ref 21/00312/FUL





# Proposed elevations