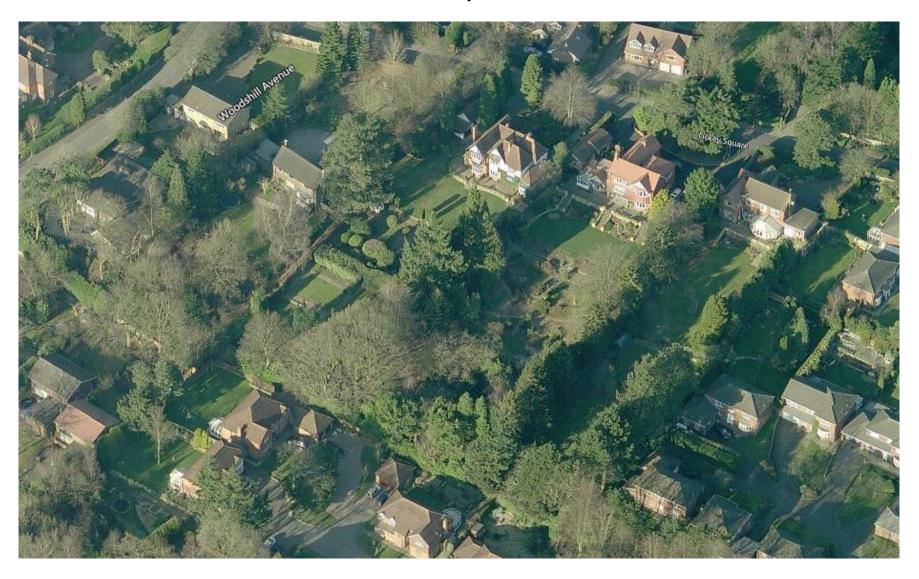

# 22/00978/FUL

32 Lickey Square, Lickey, B45 8HB

New dwelling on the site of a previously approved dwelling (ref 21/00312/FUL) using a previously approved access drive

Recommendation: Approve

#### Site Location



Site layout



Site layout detail



Site layout further detail



# View of site in direction of 16 The Badgers (Summer)





## View of site in direction of 16 The Badgers (January 2023)





# Boundary to 16 The Badgers (January 2023)





# Boundary to 16 The Badgers (January 2023)





## View of site looking south to north (January 2023)



## View of site looking west to east (January 2023)



#### Satellite View





# Birds eye view 1



# Birds eye view 2



#### Section



SECTION INVSTRATION SHOWING RELATIONSHIP BETWEEN PROPOSAL

8 No. 16 THE BADGERS & HOW SOTO BETTO UDISTRINCES FIRE EXCEED DEQUIREMENTS

8. THE CATENTASCER OF THE INVERTIGENERAL PROPERTY MEDIES SCHEDULG

# Proposed floor plans







## Elevations as approved under ref 21/00312/FUL





# Proposed elevations