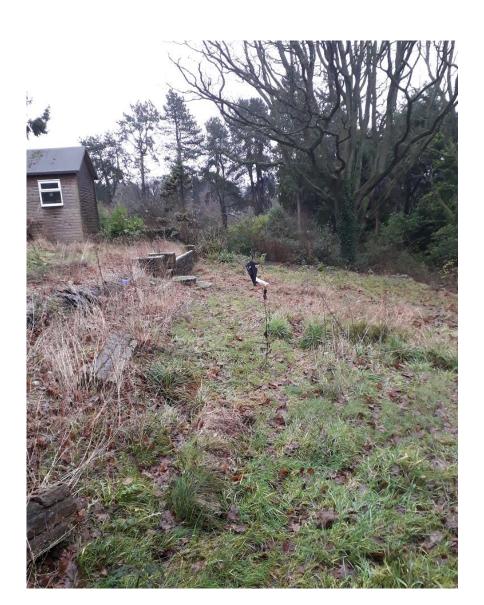

# 22/00978/FUL

32 Lickey Square, Lickey, B45 8HB

New dwelling on the site of a previously approved dwelling (ref 21/00312/FUL) using a previously approved access drive

Recommendation: Approve

#### Site Location



Site layout



Site layout detail



Site layout further detail



# View of site in direction of 16 The Badgers (Summer)





## View of site in direction of 16 The Badgers (January 2023)





# Boundary to 16 The Badgers (January 2023)





# Boundary to 16 The Badgers (January 2023)





## View of site looking south to north (January 2023)



## View of site looking west to east (January 2023)



#### Satellite View





# Birds eye view 1



# Birds eye view 2



#### Section



SECTION INVSTRATION SHOWING RELATIONSHIP BETWEEN PROPOSAL

8 No. 16 THE BADGERS & HOW SOTO BETTO UDISTRINCES FIRE EXCEED DEQUIREMENTS

8. THE CATENTASCER OF THE INVERTIGENERAL PROPERTY MEDIES SCHEDULG

# Proposed floor plans







## Elevations as approved under ref 21/00312/FUL





# Proposed elevations