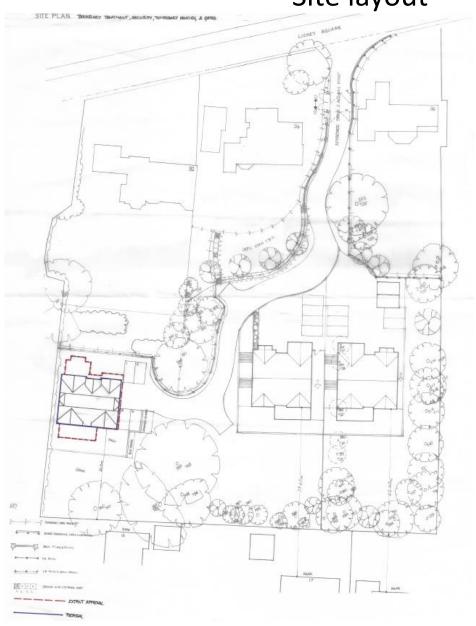

# 22/00978/FUL

32 Lickey Square, Lickey, B45 8HB

New dwelling on the site of a previously approved dwelling (ref 21/00312/FUL) using a previously approved access drive

Recommendation: Approve

#### Site Location



Site layout



Site layout detail



Site layout further detail



# View of site in direction of 16 The Badgers (Summer)





## View of site in direction of 16 The Badgers (January 2023)





# Boundary to 16 The Badgers (January 2023)





# Boundary to 16 The Badgers (January 2023)





## View of site looking south to north (January 2023)



## View of site looking west to east (January 2023)



#### Satellite View





# Birds eye view 1



# Birds eye view 2



#### Section



SECTION INVSTRATION SHOWING RELATIONSHIP BETWEEN PROPOSAL

8 No. 16 THE BADGERS & HOW SOTO BETTO UDISTRINCES FIRE EXCEED DEQUIREMENTS

8. THE CATENTASCER OF THE INVERTIGENERAL PROPERTY MEDIES SCHEDULG

# Proposed floor plans







## Elevations as approved under ref 21/00312/FUL





# Proposed elevations