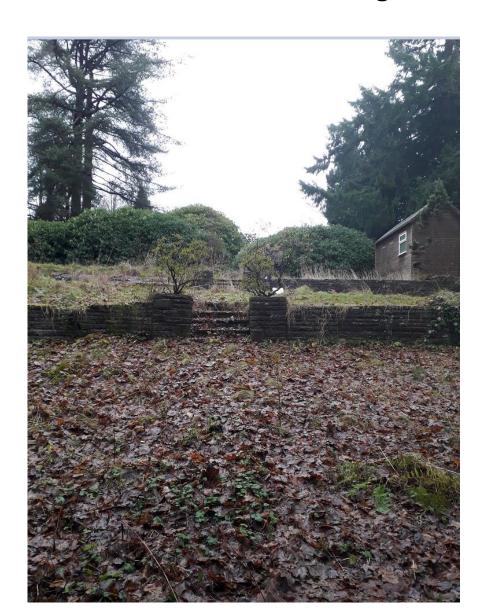

# 22/00978/FUL

32 Lickey Square, Lickey, B45 8HB

New dwelling on the site of a previously approved dwelling (ref 21/00312/FUL) using a previously approved access drive

Recommendation: Approve

#### Site Location



Site layout



Site layout detail



Site layout further detail



# View of site in direction of 16 The Badgers (Summer)





## View of site in direction of 16 The Badgers (January 2023)





# Boundary to 16 The Badgers (January 2023)





# Boundary to 16 The Badgers (January 2023)





## View of site looking south to north (January 2023)



## View of site looking west to east (January 2023)



#### Satellite View





# Birds eye view 1



# Birds eye view 2



#### Section



SECTION INVSTRATION SHOWING RELATIONSHIP BETWEEN PROPOSAL

8 No. 16 THE BADGERS & HOW SOTO BETTO UDISTRINCES FIRE EXCEED DEQUIREMENTS

8. THE CATENTASCER OF THE INVERTIGENERAL PROPERTY MEDIES SCHEDULG

# Proposed floor plans







## Elevations as approved under ref 21/00312/FUL





# Proposed elevations