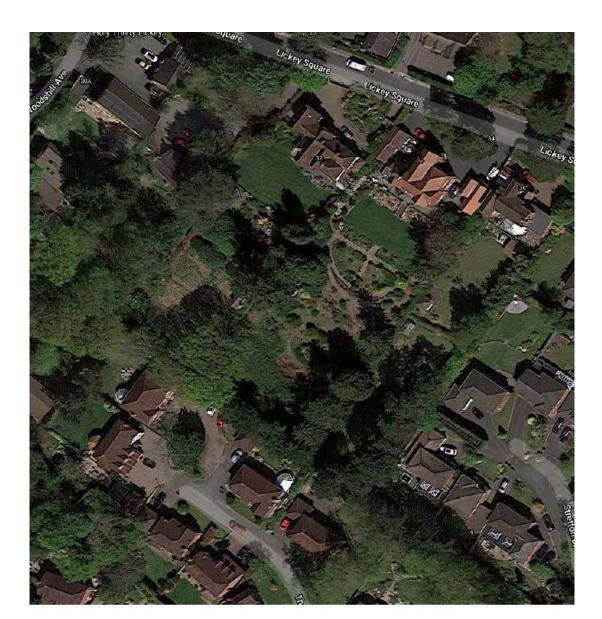

# 22/00978/FUL

32 Lickey Square, Lickey, B45 8HB

New dwelling on the site of a previously approved dwelling (ref 21/00312/FUL) using a previously approved access drive

Recommendation: Approve

#### Site Location



Site layout



Site layout detail



Site layout further detail



# View of site in direction of 16 The Badgers (Summer)





## View of site in direction of 16 The Badgers (January 2023)





# Boundary to 16 The Badgers (January 2023)





# Boundary to 16 The Badgers (January 2023)





## View of site looking south to north (January 2023)



## View of site looking west to east (January 2023)



#### Satellite View





# Birds eye view 1



# Birds eye view 2



#### Section



SECTION INVSTRATION SHOWING RELATIONSHIP BETWEEN PROPOSAL

8 No. 16 THE BADGERS & HOW SOTO BETTO UDISTRINCES FIRE EXCEED DEQUIREMENTS

8. THE CATENTASCER OF THE INVERTIGENERAL PROPERTY MEDIES SCHEDULG

# Proposed floor plans







## Elevations as approved under ref 21/00312/FUL





# Proposed elevations