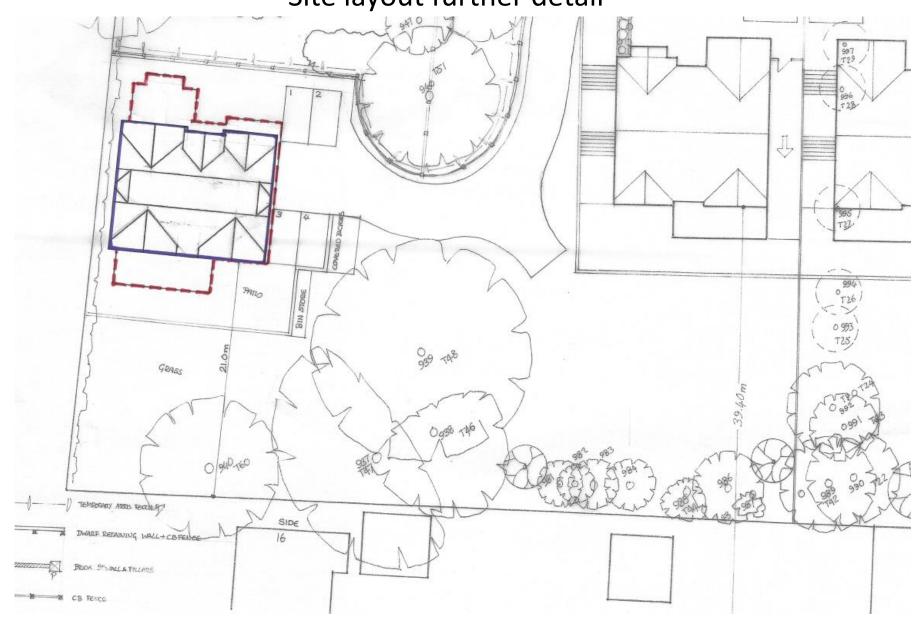

# 22/00978/FUL

32 Lickey Square, Lickey, B45 8HB

New dwelling on the site of a previously approved dwelling (ref 21/00312/FUL) using a previously approved access drive

Recommendation: Approve

#### Site Location



Site layout



Site layout detail



Site layout further detail



# View of site in direction of 16 The Badgers (Summer)





## View of site in direction of 16 The Badgers (January 2023)





# Boundary to 16 The Badgers (January 2023)





# Boundary to 16 The Badgers (January 2023)





## View of site looking south to north (January 2023)



## View of site looking west to east (January 2023)



#### Satellite View





# Birds eye view 1



# Birds eye view 2



#### Section



SECTION INVSTRATION SHOWING RELATIONSHIP BETWEEN PROPOSAL

8 No. 16 THE BADGERS & HOW SOTO BETTO UDISTRINCES FIRE EXCEED DEQUIREMENTS

8. THE CATENTASCER OF THE INVERTIGENERAL PROPERTY MEDIES SCHEDULG

# Proposed floor plans







## Elevations as approved under ref 21/00312/FUL





# Proposed elevations