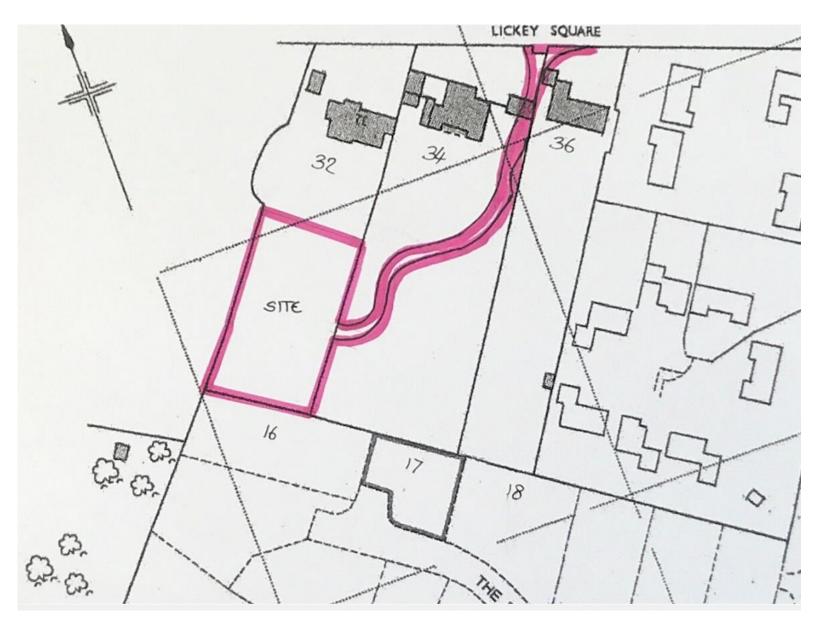

# 22/00978/FUL

32 Lickey Square, Lickey, B45 8HB

New dwelling on the site of a previously approved dwelling (ref 21/00312/FUL) using a previously approved access drive

Recommendation: Approve

#### Site Location



Site layout



Site layout detail



Site layout further detail



# View of site in direction of 16 The Badgers (Summer)





## View of site in direction of 16 The Badgers (January 2023)





# Boundary to 16 The Badgers (January 2023)





# Boundary to 16 The Badgers (January 2023)





## View of site looking south to north (January 2023)



## View of site looking west to east (January 2023)



#### Satellite View





# Birds eye view 1



# Birds eye view 2



#### Section



SECTION INVSTRATION SHOWING RELATIONSHIP BETWEEN PROPOSAL

8 No. 16 THE BADGERS & HOW SOTO BETTO UDISTRINCES FIRE EXCEED DEQUIREMENTS

8. THE CATENTASCER OF THE INVERTIGENERAL PROPERTY MEDIES SCHEDULG

# Proposed floor plans







## Elevations as approved under ref 21/00312/FUL





# Proposed elevations