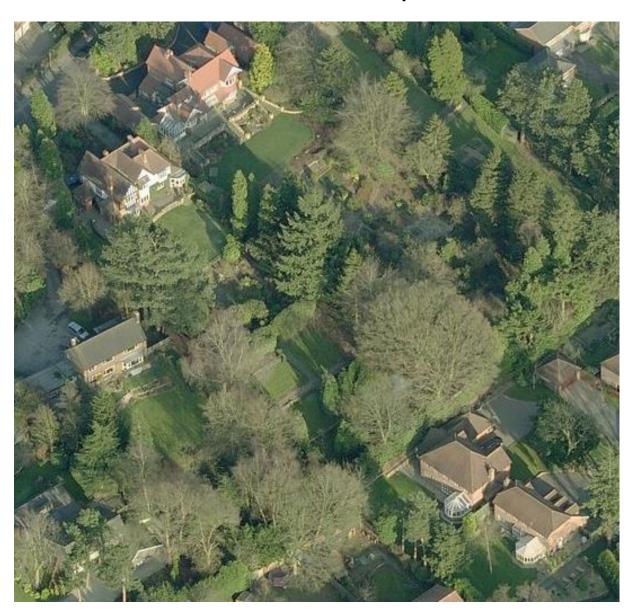

# 22/00978/FUL

32 Lickey Square, Lickey, B45 8HB

New dwelling on the site of a previously approved dwelling (ref 21/00312/FUL) using a previously approved access drive

Recommendation: Approve

#### Site Location



Site layout



Site layout detail



Site layout further detail



# View of site in direction of 16 The Badgers (Summer)





## View of site in direction of 16 The Badgers (January 2023)





# Boundary to 16 The Badgers (January 2023)





# Boundary to 16 The Badgers (January 2023)





## View of site looking south to north (January 2023)



## View of site looking west to east (January 2023)



#### Satellite View





# Birds eye view 1



# Birds eye view 2



#### Section



SECTION INVSTRATION SHOWING RELATIONSHIP BETWEEN PROPOSAL

8 No. 16 THE BADGERS & HOW SOTO BETTO UDISTRINCES FIRE EXCEED DEQUIREMENTS

8. THE CATENTASCER OF THE INVERTIGENERAL PROPERTY MEDIES SCHEDULG

# Proposed floor plans







## Elevations as approved under ref 21/00312/FUL





# Proposed elevations